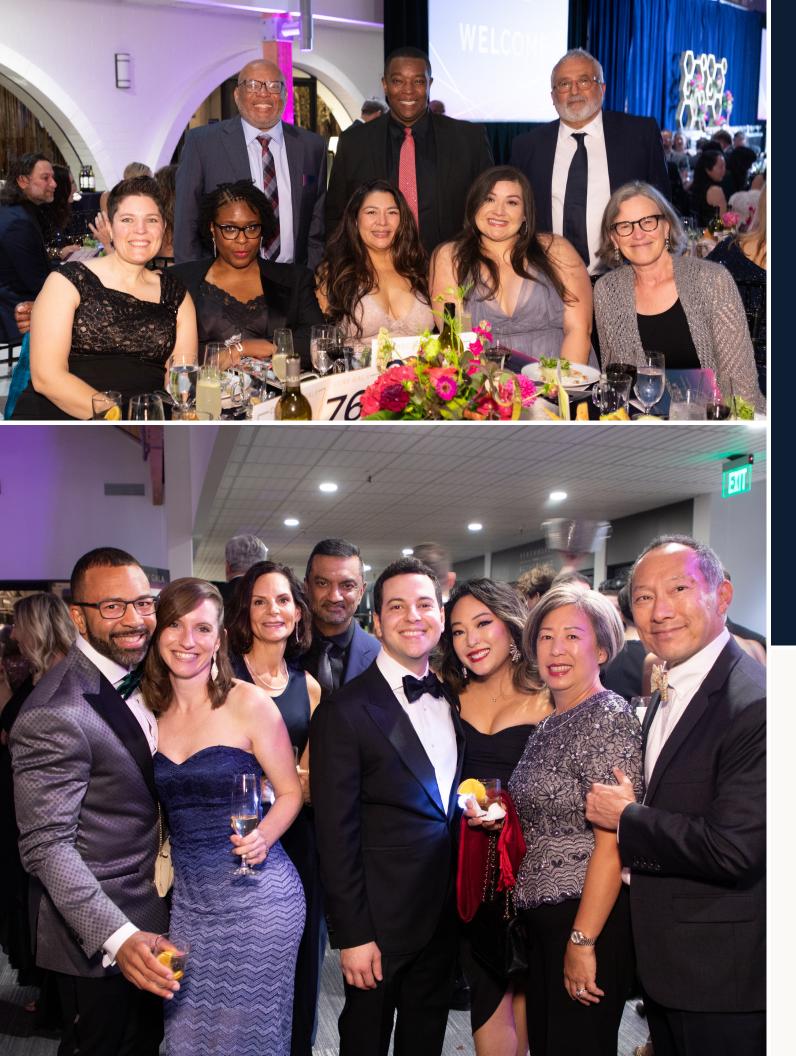

# 2025 DISCOVERY GALA

Our signature fundraising event of the year! Join 450 Puget Sound area business and community leaders, medical professionals, and Northwest Kidney Centers' supporters,

### Saturday, October 11, 2025 - Fremont Studios

6 p.m. - Reception and Networking
7:15 p.m. - Dinner and program with patient stories, live auction and raise the paddle
9 p.m. - Afterparty